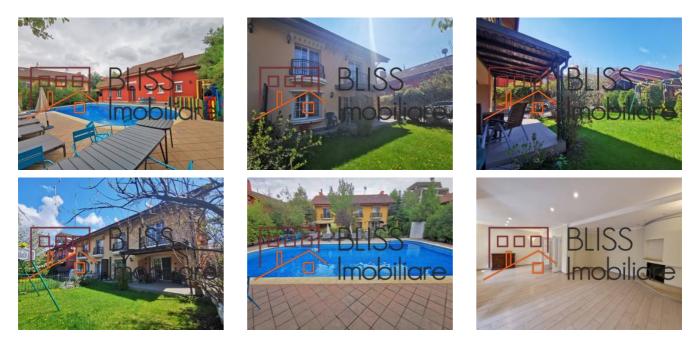

no.           | 5                 |
| Useable surface     | 148m²             |
| Constructed surface | 168m²             |
| Bedrooms no.        | 3                 |
| Kitchens no.        | 1                 |
| Bathrooms no.       | 2                 |
| Toilets no.         | 1                 |
| Building type       | Villa             |
| Year built          | 2004              |
| Balconies no.       | 3                 |
| State               | Finished          |
| Total land          | 196m <sup>2</sup> |
| Print               | 70m <sup>2</sup>  |
| Courtyard           | 100m <sup>2</sup> |
| Parking outside     | 2                 |

## Amenities

Equipped kitchenXDishwasherNot furnishedImage: Private heatingXAir conditioningFireplace

 Swimming pool Location



### **Photos**



BLISS Imobiliare © 2025