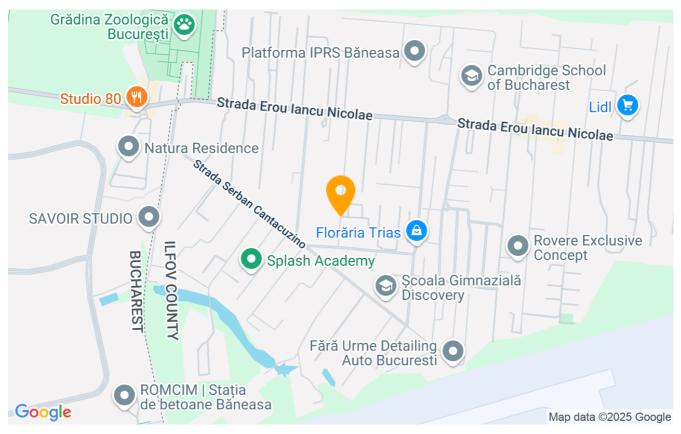

At the same time, the villa is located in a highly sought-after area, thanks to the quick access to facilities and top quality services. Starting from local businesses (eg: shops, grocers, cafes, restaurants, gyms, beauty salons, clinics, car washes and car services, etc.) to large shopping centers, the Pipera area offers everything you need for a style of modern and comfortable living.

Jollie Ville Shopping Center is just a few minutes' walk away, and Baneasa Shopping City, with the most exclusive shops and fine restaurants, is only 9 minutes away by car, offering a varied range of shops, entertainment and restaurants for the whole family.

Also, a great advantage of the area is the impressive number of elite international schools and top kindergartens, such as Mark Twain International School, which is 2 minutes away by car or 14 minutes on foot.

The list of international schools continues with British School, Cambridge School, Olga Gudynn International School, AISB - American School, etc., all of which are at a maximum distance of 15 minutes by car.