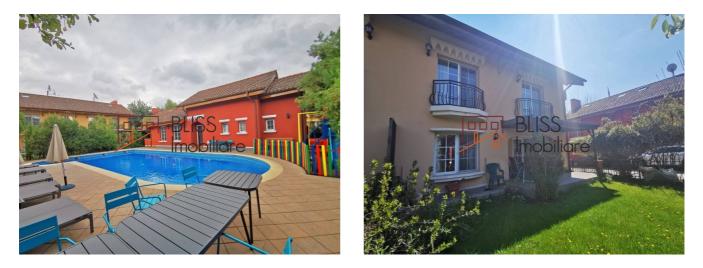

# Description

BLISS Imobiliare presents a spacious 3-bedroom villa, with a P+1+M configuration, located in the Iancu Nicolae area, a few minutes' walk from the Jolie Ville shopping complex.

# The villa is part of a gated community, secure with controlled access.

The villa has a usable area of 148 square meters, intelligently compartmentalized, and is built on a plot of 196 square meters. On the ground floor we find the living room with the dining area and direct access to the garden, the furnished and equipped open kitchen (including the dishwasher), the service toilet and a storage space. Other utilities of this modern villa are its own central heating system, air conditioning and the fireplace in the living room.

On the first floor we find 3 bedrooms and 2 bathrooms, of which the master bedroom has its own bathroom. The attic of the villa is represented by an open space that can be arranged at will as a bedroom for guests, a work space or a play space.

The private garden of 100 square meters is a real refuge, perfect for moments of outdoor relaxation and privacy, in an atmosphere full of peace and beauty.

The villa is part of a complex with ideal facilities for a family with children: green spaces, a playground for children and a shared pool where you can cool off on hot summer days and spend unforgettable moments with family and

#### friends.

The villa also benefits from 2 outdoor parking spaces.

It is located at a considerable distance from the main boulevard, so you will be safe from noise and crowding, and you can enjoy privacy and peace every day.