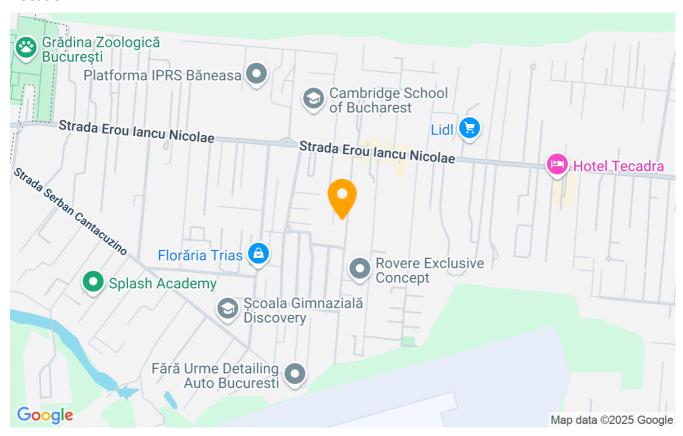

## Location

The location offers easy access to the city, to the airport and has international schools nearby.

| Property details    |          |
|---------------------|----------|
| Rooms no.           | 9        |
| Useable surface     | 432m²    |
| Constructed surface | 536m²    |
| Bedrooms no.        | 6        |
| Kitchens no.        | 1        |
| Bathrooms no.       | 5        |
| Building type       | Villa    |
| Year built          | 2004     |
| Year renovated      | 2016     |
| State               | Finished |
| Total land          | 789m²    |
| Print               | 161m²    |
| Courtyard           | 700m²    |
| Parking inside      | 1        |
| Storage no.         | 1        |