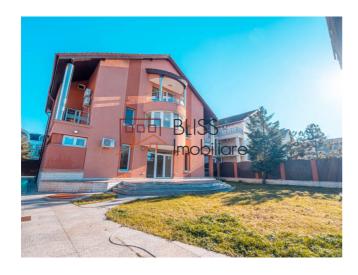

#### **Description**

Superb villa with pool and garage excellently located in the Iancu Nicolae Area, near the Mark Twain and Jolie Ville school.

# Close to the American School and Lidl Jolie Ville

The house is located on a generous plot of 789 sqm.

The villa with height regime Ug + Gf + 1 + At has a separate garage for 1 car and has a usable area of 426sqm.

In the yard there are 4 parking spots.

Considering the impressive comfort and space as well as the location in the immediate vicinity of the bus station, the

villa is suitable both for residence and for educational activities or offices.