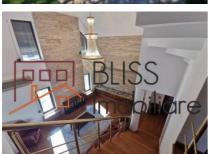

## Villa with lots of green space close to international schools

This wonderful house is surrounded by many trees and greenery, giving it privacy, and consists of 6 bedrooms, a gorgeous living room, an equipped kitchen (including dishwasher) and 4 bathrooms.

The house benefits from a built area of 380 square meters, of which a usable area of 300 square meters. Its height regime is Gf+1+At and is divided as follows:

- Ground floor: living room with high ceiling, spacious fully furnished kitchen, office/bedroom, bathroom;
- Floor: 3 bedrooms, one of which has its own bathroom, a bathroom in the hallway;
- Attic: 2 bedrooms, 1 bathroom.