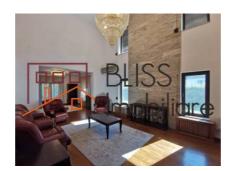

## Villa with lots of green space close to international schools

This wonderful house is surrounded by many trees and greenery, giving it privacy, and consists of 6 bedrooms, a gorgeous living room, an equipped kitchen (including dishwasher) and 4 bathrooms.

The house benefits from a built area of 380 square meters, of which a usable area of 300 square meters. Its height regime is Gf+1+At and is divided as follows:

- Ground floor: living room with high ceiling, spacious fully furnished kitchen, office/bedroom, bathroom;
- Floor: 3 bedrooms, one of which has its own bathroom, a bathroom in the hallway;
- Attic: 2 bedrooms, 1 bathroom.