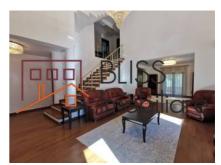

## Villa with lots of green space close to international schools

This wonderful house is surrounded by many trees and greenery, giving it privacy, and consists of 6 bedrooms, a gorgeous living room, an equipped kitchen (including dishwasher) and 4 bathrooms.

The house benefits from a built area of 380 square meters, of which a usable area of 300 square meters. Its height regime is Gf+1+At and is divided as follows:

- Ground floor: living room with high ceiling, spacious fully furnished kitchen, office/bedroom, bathroom;
- Floor: 3 bedrooms, one of which has its own bathroom, a bathroom in the hallway;
- Attic: 2 bedrooms, 1 bathroom.