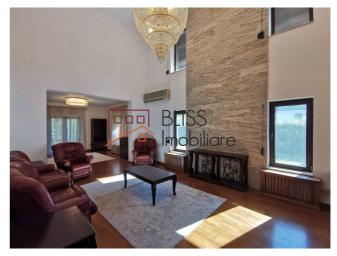

## Villa with lots of green space close to international schools

This wonderful house is surrounded by many trees and greenery, giving it privacy, and consists of 6 bedrooms, a gorgeous living room, an equipped kitchen (including dishwasher) and 4 bathrooms.

The house benefits from a built area of 380 square meters, of which a usable area of 300 square meters. Its height regime is Gf+1+At and is divided as follows:

- Ground floor: living room with high ceiling, spacious fully furnished kitchen, office/bedroom, bathroom;
- Floor: 3 bedrooms, one of which has its own bathroom, a bathroom in the hallway;
- Attic: 2 bedrooms, 1 bathroom.