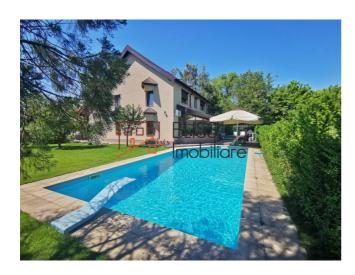

## Villa with lots of green space close to international schools

This wonderful house is surrounded by many trees and greenery, giving it privacy, and consists of 6 bedrooms, a gorgeous living room, an equipped kitchen (including dishwasher) and 4 bathrooms.

The house was built in 2000 and renovated in 2019, being positioned on a plot of land with a total area of 1,000 sqm.

The villa is unfurnished, but has an individual heating system, air conditioning and high-quality facilities such as: swimming pool, sauna and a superb 800 sqm garden, where you can relax with family and friends.