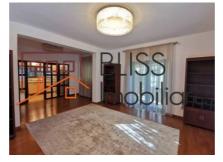

## Villa with lots of green space close to international schools

This wonderful house is surrounded by many trees and greenery, giving it privacy, and consists of 6 bedrooms, a gorgeous living room, an equipped kitchen (including dishwasher) and 4 bathrooms.

The house benefits from a built area of 380 square meters, of which a usable area of 300 square meters. Its height regime is Gf+1+At and is divided as follows:

- Ground floor: living room with high ceiling, spacious fully furnished kitchen, office/bedroom, bathroom;
- Floor: 3 bedrooms, one of which has its own bathroom, a bathroom in the hallway;
- Attic: 2 bedrooms, 1 bathroom.