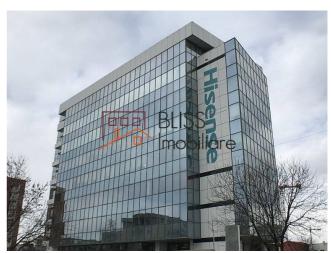

#### **Description**

Office space with an area of 195 sqm, located on the 4th floor in Virtutii Business Center.

The Virtutii 19D building is a strategic location, situated on Soseaua Virtutii, just 900 meters from the Lujerului Passage, in the immediate vicinity of the intersection of Soseaua Virtutii and Bulevardul Iuliu Maniu and 1.3 km from Piata Crângasi.

The Virtuţii 19D building spans basement, ground floor and 7 floors, with a total leasable area of 4,000 m2, with 517 m2 on each floor. It offers both underground and outdoor parking, providing a convenient and friendly environment for