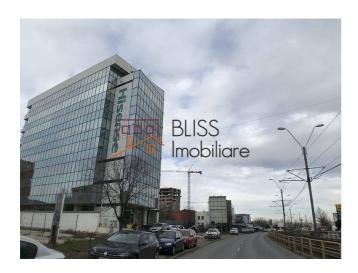

#### **Description**

Office space with an area of 195 sqm, located on the 4th floor in Virtutii Business Center.

The Virtutii 19D building is a strategic location, situated on Soseaua Virtutii, just 900 meters from the Lujerului Passage, in the immediate vicinity of the intersection of Soseaua Virtutii and Bulevardul Iuliu Maniu and 1.3 km from Piata Crângasi.

Located near the Morii Lake and the new Ciurel overpass, the building benefits from a diversified and dynamic urban environment.

The surrounding area has developed considerably over the last 10-15 years, offering a wide range of amenities, including a major shopping centre just 10-15 minutes' walk away, including Cora Lujerului, Plaza Romania, Piata Crângasi, supermarkets and discounters.

Easy access by car is provided from Soseaua Virtutii, in the direction from Piata Crângasi to Lujerului Passage, via a fast artery with 2 lanes in each direction and a central tram line. The road provides a direct connection with Bulevardul Iuliu Maniu, Bulevardul Timisoara and Calea Crangasi - Grant Bridge, facilitating quick access to the west, centre and north of the capital.

The Virtuţii 19D building spans basement, ground floor and 7 floors, with a total leasable area of 4,000 m2, with 517 m2 on each floor. It offers both underground and outdoor parking, providing a convenient and friendly environment for