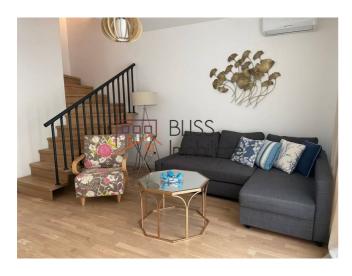

The compartmentation of the interior space was done intelligently, the ground floor being composed of a living room with a dining area, provided with a fireplace and an exit to the garden, a kitchen closed with glass doors and a service bathroom. The ground floor was designed as a space dedicated to relaxation: the wide open space, large glazed surfaces, which let the light enliven the interior of the house, and the exit to the private 30 sqm courtyard directly from the living room, so that you can enjoy your dinner outside with the family, or coffee on a sunny morning.

On the 1st floor we have two superbly furnished bedrooms, each with its own bathroom and dressing space. The next level, the attic, has a bedroom and an office, with a bathroom serving them.

The villa is located in a highly sought-after area, thanks to the quick access to facilities and top quality services.