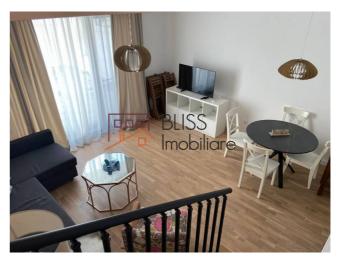

The compartmentation of the interior space was done intelligently, the ground floor being composed of a living room with a dining area, provided with a fireplace and an exit to the garden, a kitchen closed with glass doors and a service bathroom. The ground floor was designed as a space dedicated to relaxation: the wide open space, large glazed surfaces, which let the light enliven the interior of the house, and the exit to the private 30 sqm courtyard directly from the living room, so that you can enjoy your dinner outside with the family, or coffee on a sunny morning.

On the 1st floor we have two superbly furnished bedrooms, each with its own bathroom and dressing space. The next level, the attic, has a bedroom and an office, with a bathroom serving them.

The villa is located in a highly sought-after area, thanks to the quick access to facilities and top quality services.