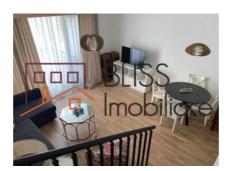

The compartmentation of the interior space was done intelligently, the ground floor being composed of a living room with a dining area, provided with a fireplace and an exit to the garden, a kitchen closed with glass doors and a service bathroom. The ground floor was designed as a space dedicated to relaxation: the wide open space, large glazed surfaces, which let the light enliven the interior of the house, and the exit to the private 30 sqm courtyard directly from the living room, so that you can enjoy your dinner outside with the family, or coffee on a sunny morning.

On the 1st floor we have two superbly furnished bedrooms, each with its own bathroom and dressing space. The next level, the attic, has a bedroom and an office, with a bathroom serving them.

The villa is located in a highly sought-after area, thanks to the quick access to facilities and top quality services.