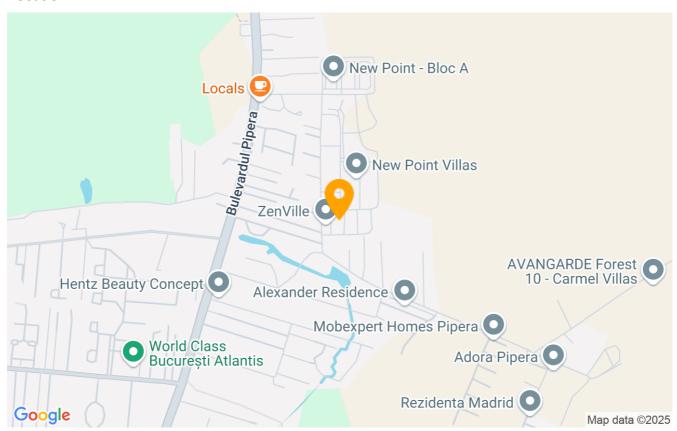

mfortable and quiet lifestyle, in an exclusive area, connected to everything that matters for growth and development.

| Property details    |          |
|---------------------|----------|
| Rooms no.           | 5        |
| Useable surface     | 115m²    |
| Constructed surface | 135m²    |
| Bedrooms no.        | 4        |
| Kitchens no.        | 1        |
| Bathrooms no.       | 3        |
| Toilets no.         | 1        |
| Building type       | Villa    |
| Year built          | 2020     |
| State               | Finished |
| Total land          | 75m²     |
| Print               | 45m²     |
| Courtyard           | 30m²     |
| Parking outside     | 1        |

## **Amenities**

Equipped kitchen Mishwasher Furnished

Private heating Air conditioning Swimming pool

#### Location



### **Photos**