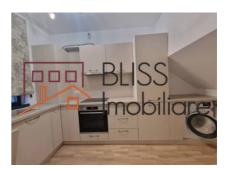

The compartmentation of the interior space was done intelligently, the ground floor being composed of a living room with a dining area, provided with a fireplace and an exit to the garden, a kitchen closed with glass doors and a service bathroom. The ground floor was designed as a space dedicated to relaxation: the wide open space, large glazed surfaces, which let the light enliven the interior of the house, and the exit to the private 30 sqm courtyard directly from the living room, so that you can enjoy your dinner outside with the family, or coffee on a sunny morning.

## **Amenities**

Equipped kitchen Mishwasher Furnished

Private heating Air conditioning Swimming pool